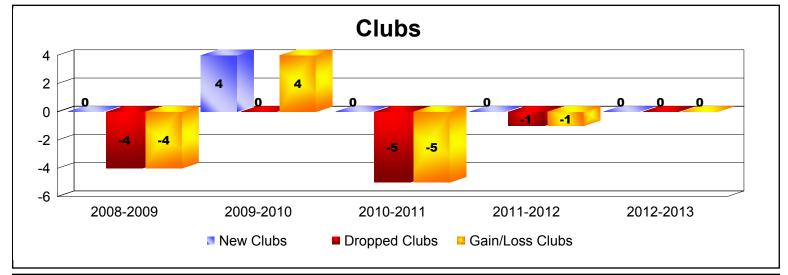

District 3 H

As of June 2013 Cumulative

| Year      | New<br>Clubs | Dropped<br>Clubs | Gain/<br>Loss<br>Clubs | New<br>Members | Charter<br>Members | Reinstate<br>Members | Transfer<br>Members | Total<br>Member<br>Added | Total<br>Members<br>Dropped | Gain/<br>Loss<br>Members |
|-----------|--------------|------------------|------------------------|----------------|--------------------|----------------------|---------------------|--------------------------|-----------------------------|--------------------------|
| 2008-2009 | 0            | -4               | -4                     | 85             | 0                  | 1                    | 11                  | 97                       | -182                        | -85                      |
| 2009-2010 | 4            | 0                | 4                      | 86             | 121                | 4                    | 6                   | 217                      | -132                        | 85                       |
| 2010-2011 | 0            | -5               | -5                     | 71             | 2                  | 11                   | 3                   | 87                       | -250                        | -163                     |
| 2011-2012 | 0            | -1               | -1                     | 67             | 0                  | 4                    | 4                   | 75                       | -113                        | -38                      |
| 2012-2013 | 0            | 0                | 0                      | 65             | 0                  | 2                    | 4                   | 71                       | -103                        | -32                      |
| Average   | 1            | -2               | -1                     | 75             | 25                 | 4                    | 6                   | 109                      | -156                        | -47                      |