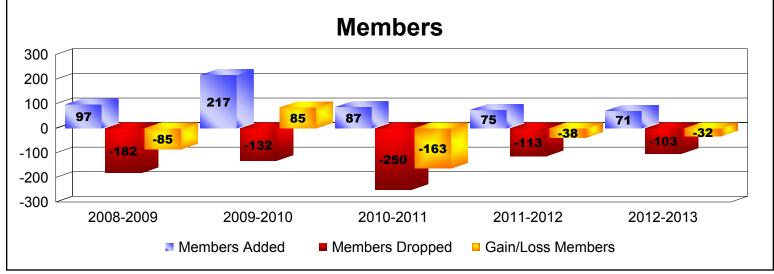

District 3 H

As of June 2013 Cumulative

| Year      | New<br>Clubs | Dropped<br>Clubs | Gain/<br>Loss<br>Clubs | New<br>Members | Charter<br>Members | Reinstate<br>Members | Transfer<br>Members | Total<br>Member<br>Added | Total<br>Members<br>Dropped | Gain/<br>Loss<br>Members |
|-----------|--------------|------------------|------------------------|----------------|--------------------|----------------------|---------------------|--------------------------|-----------------------------|--------------------------|
| 2008-2009 | 0            | -4               | -4                     | 85             | 0                  | 1                    | 11                  | 97                       | -182                        | -85                      |
| 2009-2010 | 4            | 0                | 4                      | 86             | 121                | 4                    | 6                   | 217                      | -132                        | 85                       |
| 2010-2011 | 0            | -5               | -5                     | 71             | 2                  | 11                   | 3                   | 87                       | -250                        | -163                     |
| 2011-2012 | 0            | -1               | -1                     | 67             | 0                  | 4                    | 4                   | 75                       | -113                        | -38                      |
| 2012-2013 | 0            | 0                | 0                      | 65             | 0                  | 2                    | 4                   | 71                       | -103                        | -32                      |
| Average   | 1            | -2               | -1                     | 75             | 25                 | 4                    | 6                   | 109                      | -156                        | -47                      |